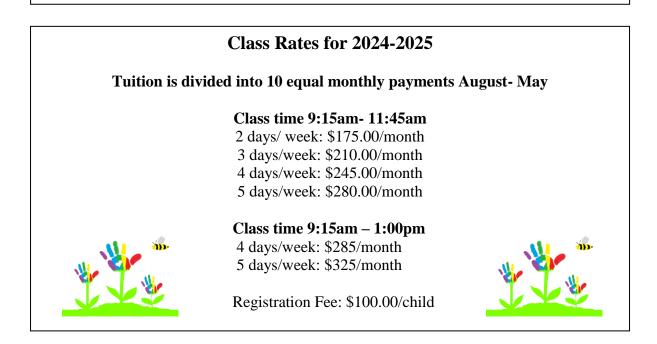

| FIRST PRESB                                                                                    | YTERIAN CHU<br>EXTENDED<br>2344 Center<br>Bethlehem, PA<br>610-867-2<br>Pre-Registration<br>2024-2025 Scho | CARE<br>5t.<br>18017<br>956<br>n Form | OOL AND       |
|------------------------------------------------------------------------------------------------|------------------------------------------------------------------------------------------------------------|---------------------------------------|---------------|
| Name of Child                                                                                  |                                                                                                            |                                       |               |
| Date of Birth                                                                                  | SexHor                                                                                                     | ne Telephone                          |               |
| Address(Street)                                                                                | (City)                                                                                                     | (State)                               | (Zip code)    |
| Parent's Name                                                                                  |                                                                                                            |                                       |               |
| Email                                                                                          |                                                                                                            |                                       |               |
| PLEA                                                                                           | SE MARK YOUR 1 <sup>st</sup>                                                                               | AND 2 <sup>nd</sup> CHOICES           |               |
|                                                                                                | <b>Two Year</b><br>(Must be 2 by Octo                                                                      | 0 - 0-0                               |               |
|                                                                                                | Class time is 9:15a                                                                                        | m- 11:45am                            | <u>\</u>      |
|                                                                                                | Monday<br>Thursday                                                                                         | •                                     |               |
|                                                                                                | Young Three Y                                                                                              | ear Olds                              |               |
| (Turns 3 year                                                                                  | rs old after May 1, 2024                                                                                   |                                       | , 2024)       |
|                                                                                                | Class time is 9:15a                                                                                        | m- 11:45am                            |               |
|                                                                                                | day class: Thursday/Fr                                                                                     | -                                     |               |
| 3 day class: Monday/Tuesday/Wednesday<br>5 day class: Monday/Tuesday/Wednesday/Thursday/Friday |                                                                                                            |                                       |               |
|                                                                                                |                                                                                                            |                                       |               |
|                                                                                                | Older Three Y                                                                                              | ear Olds                              |               |
| (                                                                                              | Turns 3 years old before                                                                                   | e April 30, 2024)                     |               |
|                                                                                                | Class time is 9:15ar                                                                                       | m- 11:45am                            |               |
|                                                                                                | day class: Thursday/Fr                                                                                     | •                                     |               |
|                                                                                                | day class: Monday/Tue<br>day class: Monday/Tue                                                             | • •                                   | ursdav/Fridav |
| 3                                                                                              | day class. wonday/100                                                                                      | suay we cullesuay The                 | nsuay/1 may   |

| <b>Four Year Olds</b><br>(Turns 4 years old before October 1, 2024)                                  |  |
|------------------------------------------------------------------------------------------------------|--|
| Class time is 9:15am- 1:00pm                                                                         |  |
| 4 day class: Monday/Tuesday/Thursday/Friday<br>5 day class: Monday/Tuesday/Wednesday/Thursday/Friday |  |

## "High Fives" Your child must have at least one of the following in order to enter the High Fives: Has already completed one of the 4's classes at the preschool or another preschool Could attend Kindergarten in the Fall 2024 (makes cutoff date) Has a teacher recommendation Class time is 9:15am- 1:00pm <u>4 day class: Monday/Tuesday/Thursday/Friday</u> 5 day class: Monday/Tuesday/Wednesday/Thursday/Friday