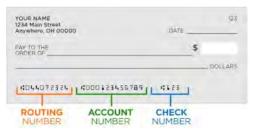

If you would like to set up this service, please use these instructions to complete the form below (note that, for your convenience, some fields can be completed before you print the form:

- 1. AUTHORIZATION TYPE Check the New Authorization Box.
- 2. MEMBER INFORMATION Enter your Name, Address, Phone and Email (if used.)
- 3. MONTHLY DONATION Enter your Monthly Donation Amount and the Date you wish this to begin. Date must be the 15<sup>th</sup> of the month (example: 10/15/16 or 11/15/16)
- 4. CHECKING/SAVINGS ACCOUNT INFORMATION Check the appropriate box and enter Routing # and Account #. (If using a Savings Account, please contact your financial institution for the Routing #.)

- 5. AUTHORIZATION All account holders must sign and date.
- 6. Please ATTACH A COPY OF A VOIDED CHECK if using a checking account.
- 7. Please mail or drop off your completed form to: First Presbyterian Church of Bethlehem
  2344 Center Street Bethlehem PA 18017